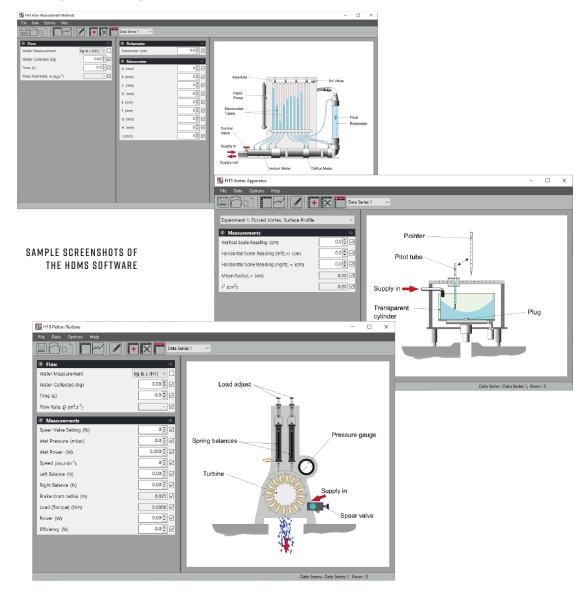

#### **DESCRIPTION**

TecQuipment's HDMS provides simple manual data entry and recording of experimental data. It works with a growing list of many of TecQuipment's hydraulics experiments.

Each application has a custom layout to match the experiment, providing the student with a template for the correct data recording. The electronic recording of data eliminates manual writing errors that can cause errors in recorded data.

The software is intuitive and easy to use, with clear and convenient data display options. The software looks similar and works in a similar way for each HDMS application. The software behaves, looks and feels like and has many of the same features as TecQuipment's popular VDAS® software.

#### HDMS SOFTWARE FEATURES INCLUDE:

- · Works with existing HDMS compatible products
- · Recording data manually
- Display of data in digital form or as an analogue meter
- · Logging of data for printing and later analysis
- Export of data to Excel
- Perform calculations of recorded data.
- · Create charts with live updates as data is entered
- Customisable layouts